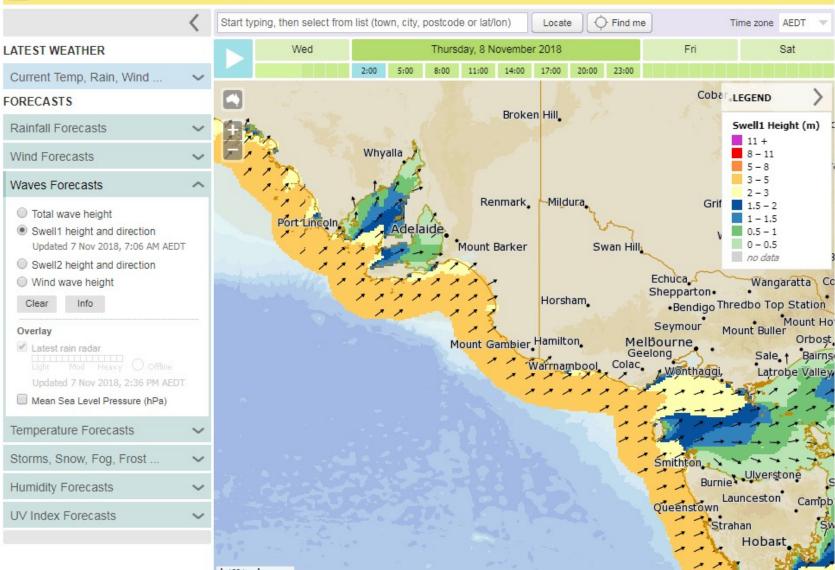

# Bureau of Meteorology bathymetry and forecasts

Nov 2018

Andy Taylor Bureau of Meteorology

## Operational ocean forecasts

- BoM does not produce bathymetry
- BoM does produce various ocean forecasts
- increasing coastal and shelf applications
- custom processing at model development phase
- managed on model-per-model basis

Estimated Tsunami Travel Time (Hours)





Model Base Time: Tue 6 Nov 2018 12UTC

(c) Copyright Australian Bureau of Meteorology | OceanMAPS





### NWP Total Wave Height Valid: 13UTC Tue 06 Nov 2018



#### 20 19 18 17

#### View the current warnings for Australia



## Marine waves

Sat

Mount Ho

Orbost,

Campb







## http://www.bom.gov.au/

Andy Taylor Bureau of Meteorology