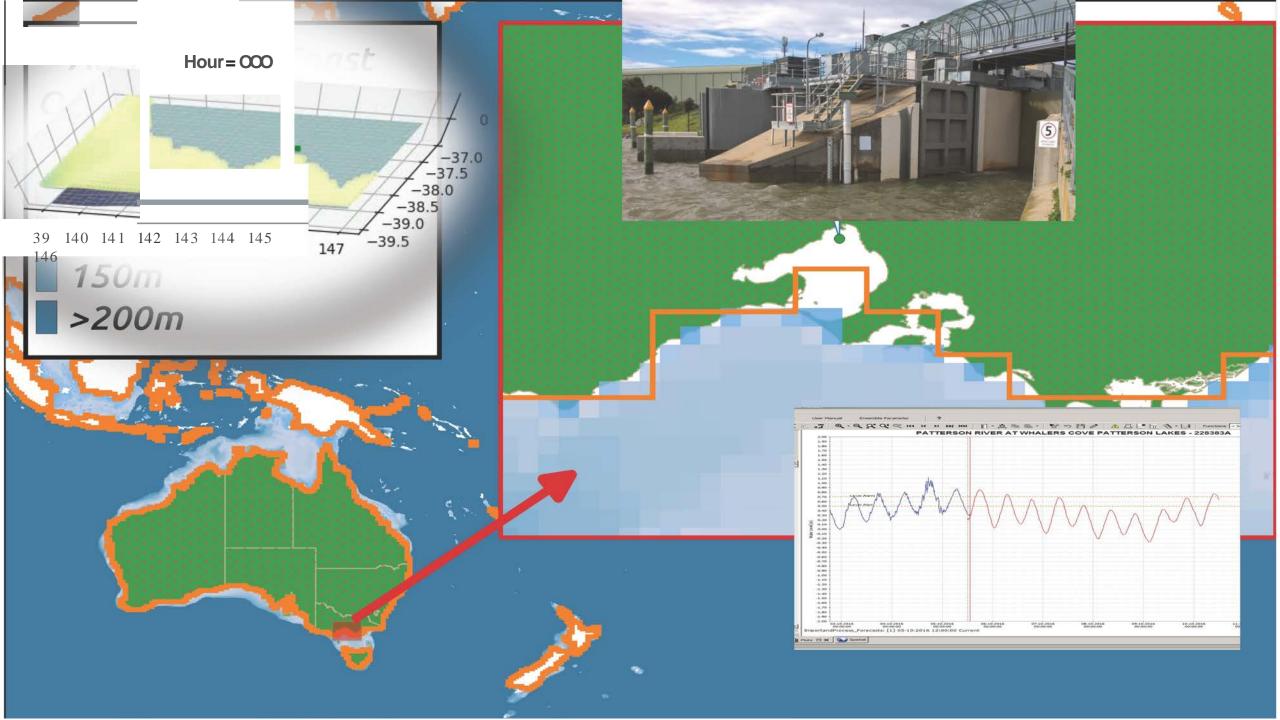

## Operational ocean forecasts

- BoM does not produce bathymetry
- BoM does produce various ocean forecasts
- increasing coastal and shelf applications
- custom processing at model development phase
- managed on model-per-model basis