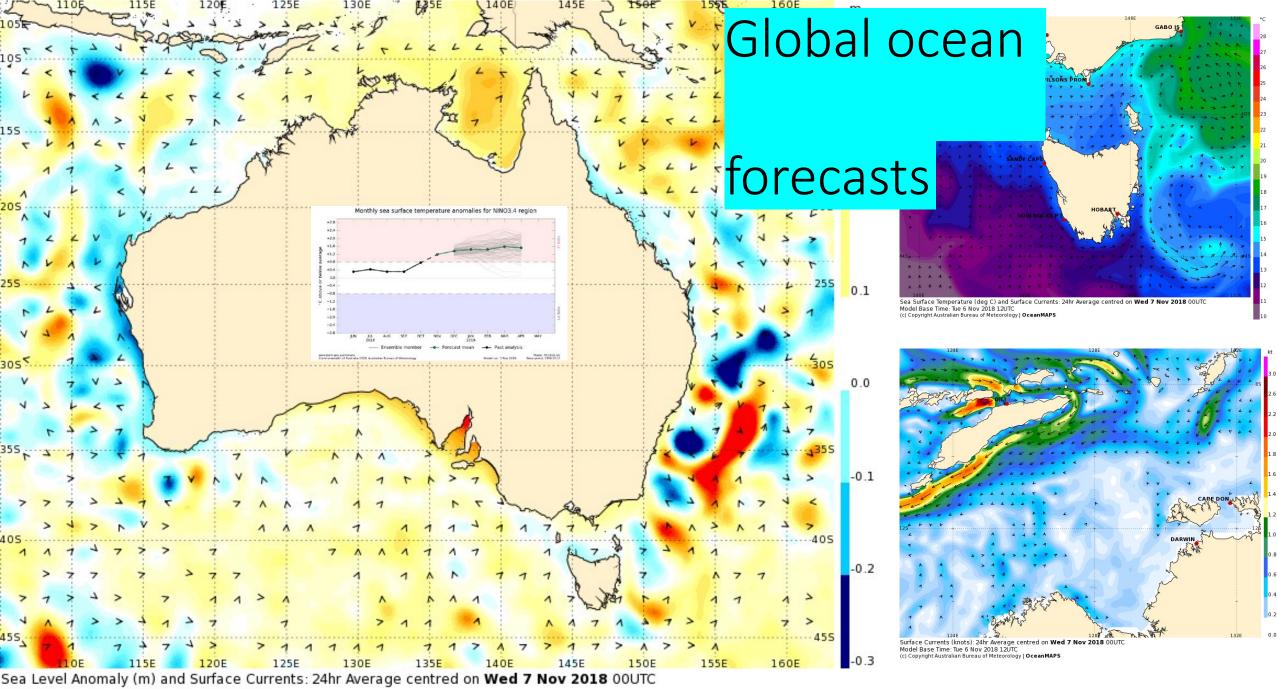

## Operational ocean forecasts

- BoM does not produce bathymetry
- BoM does produce various ocean forecasts
- increasing coastal and shelf applications
- custom processing at model development phase
- managed on model-per-model basis