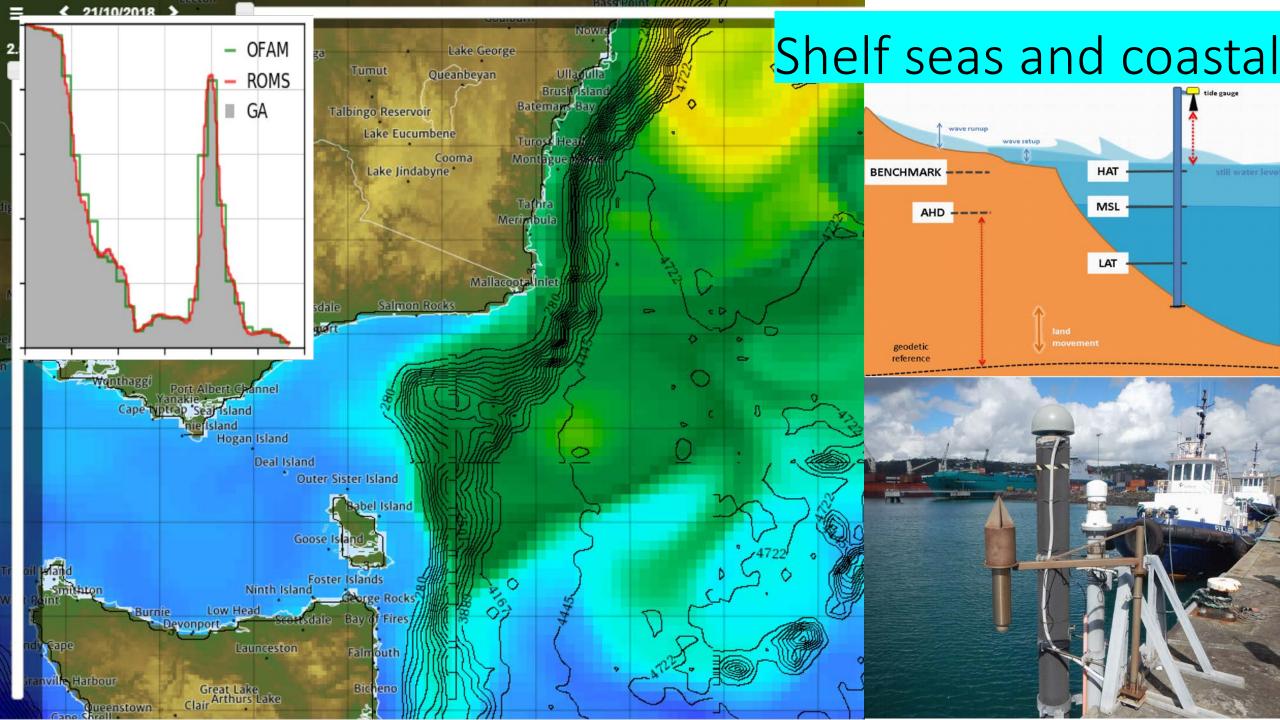

## Operational ocean forecasts

- BoM does not produce bathymetry
- BoM does produce various ocean forecasts
- increasing coastal and shelf applications
- custom processing at model development phase
- managed on model-per-model basis