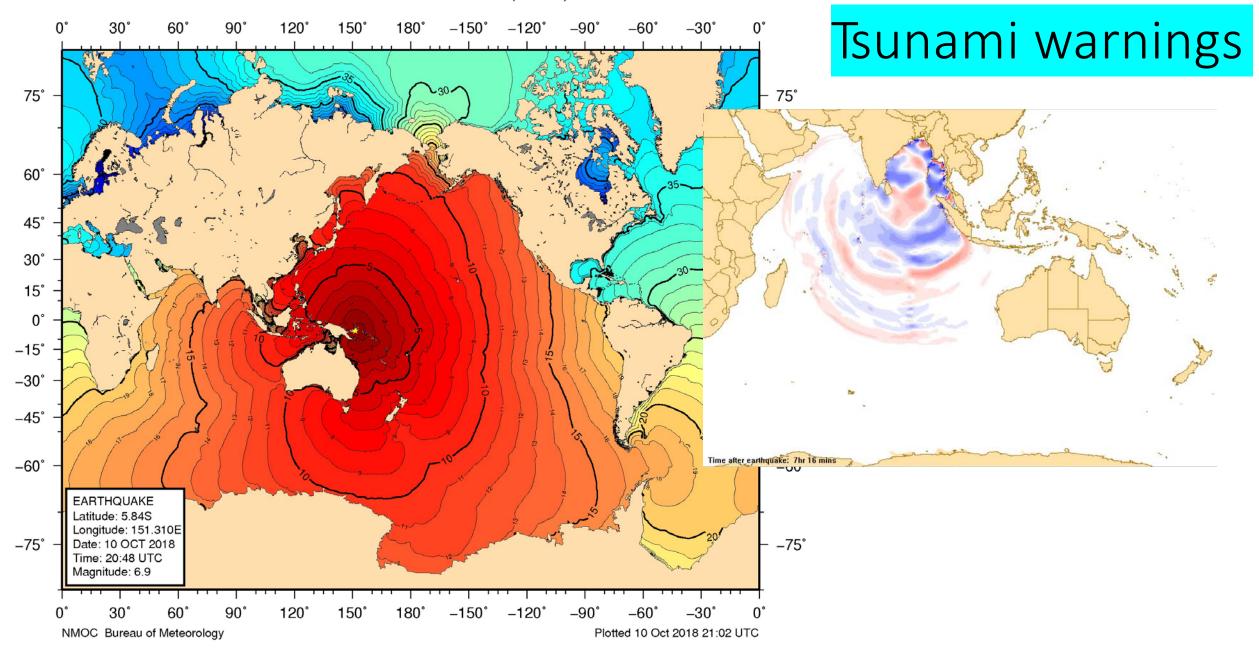

Estimated Tsunami Travel Time (Hours)

Model Base Time: Tue 6 Nov 2018 12UTC

(c) Copyright Australian Bureau of Meteorology | OceanMAPS