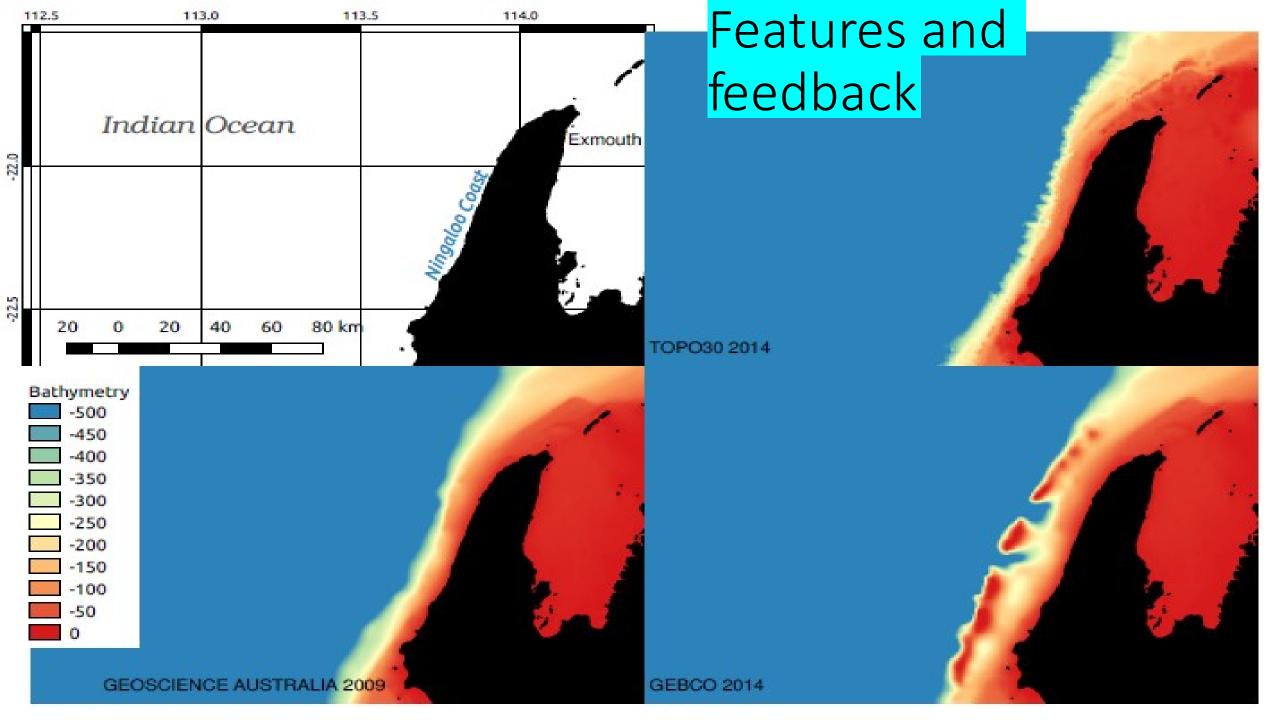

## Operational ocean forecasts

- BoM does not produce bathymetry
- BoM does produce various ocean forecasts
- increasing coastal and shelf applications
- custom processing at model development phase
- managed on model-per-model basis