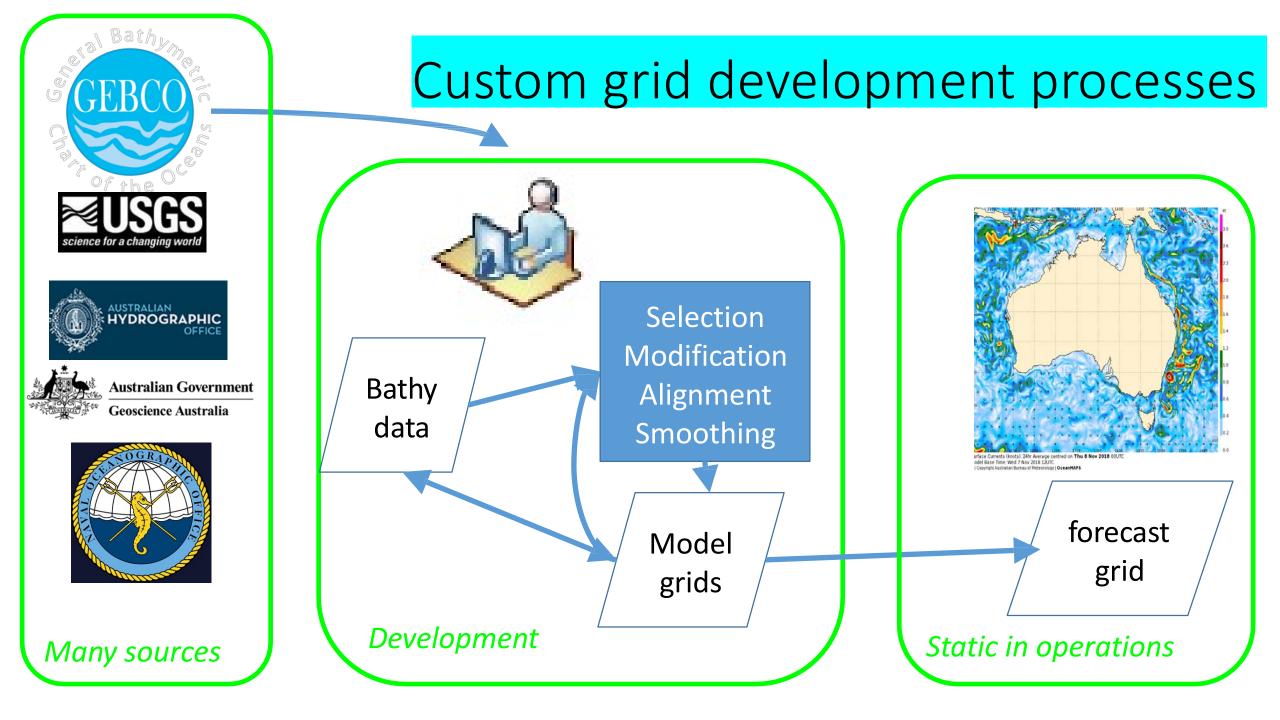

## Operational ocean forecasts

- BoM does not produce bathymetry
- BoM does produce various ocean forecasts
- increasing coastal and shelf applications
- custom processing at model development phase
- managed on model-per-model basis